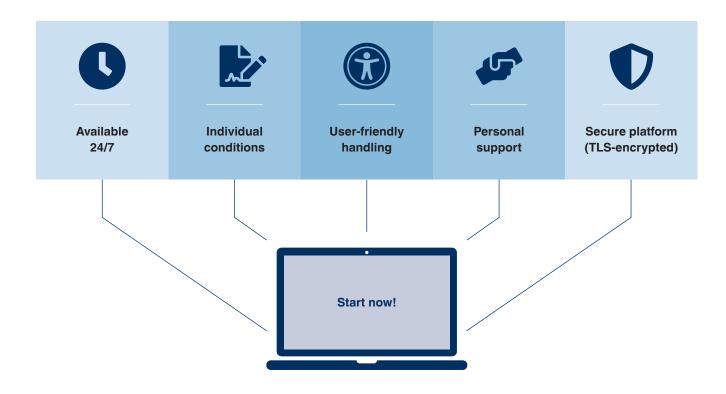

### Your benefits:

- Quick and easy order process
- Real time view of prices and delivery times
- Available around the clock
- Standard products always available
- Fast product selection
- Web-based no additional software needed
- Order, inquiry and quotation history viewable
- Simple product inquiry
- Convenient account administration
- Favorites list for products and configurations
- Extensive search function

## One portal for everything

Search products, view orders, check account settings, save favorites – all bundled in a single portal. Our consultants can also help you choose the ideal solution online.

The WIKA Customer Portal is intuitive to operate and thus the most convenient, fastest and most secure route to your WIKA products.